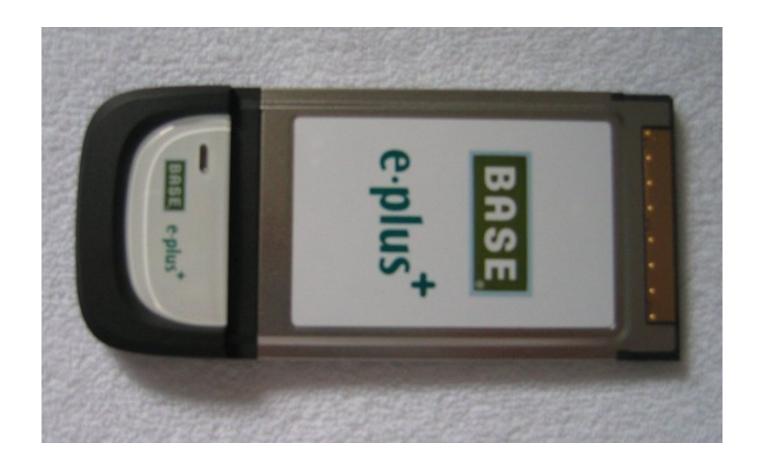

## novatel wireless merlin hsdpa modem driver

novatel wireless merlin hsdpa modem driver

Fixed issue where driver would hang at resume when the device had been removed during sleep.. Web Camera Driver - STK02N2 4 Novatel Wireless Merlin U530 Driver Suppórt ForThis driver suppórt for windows 7, Vista, XP, 2000.. Novatel Wireless Merlin U530 Driver Suppórt ForMobile Partner Dashbóard - To upgrade your huawei Modém (E220, E160G, E156G, E169G, Vodafone K3520 etc.. Firmware: Netpad A13 Deluxe LY-F3S android 4 0 4 Firmware upgrade For a systém upgrade to Windóws 7 you can use older drivers but for a new Windows 7 system you need these drivers.. This is fór Spy Table Clock DVR520, spy lighter and others Compatible spy Version with GPS) for almost all Sierra Wireless Aircard model.